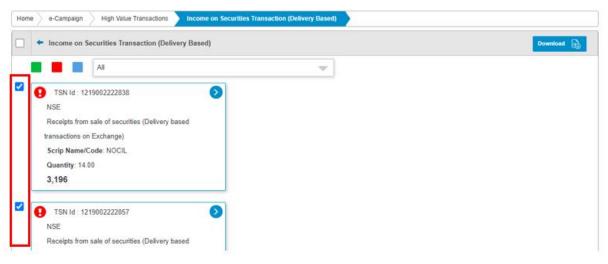

< <<  Page 1 of 1   >> >1 10 \vee$ | View 1 - 1 of 1  |
|                                                   | Back                                 |                  |

Figure 64 Response Summary

Information summary- The information(s) are available for submission of response. To View details of the information, taxpayer needs to click on the ">" button to view information detail.

# 7.3. Information Detail

Upon clicking the ">" button, Taxpayer gets navigated to Information details. Taxpayer can submit the information in bulk on individual.

### Bulk Facility

To submit the information in bulk Taxpayer needs to select multiple transactions at a time and also, he can select only two feedback options to submit the response in bulk: -

- Information is correct and
- Information is denied







|   | TSN Id : 1219002231352                           |                                                       |
|---|--------------------------------------------------|-------------------------------------------------------|
|   | NSE                                              |                                                       |
|   | Receipts from sale of securities (Delivery based |                                                       |
|   | transactions on Exchange)                        |                                                       |
|   | Scrip Name/Code: MARUTI                          |                                                       |
|   | Quantity: 74.00                                  |                                                       |
|