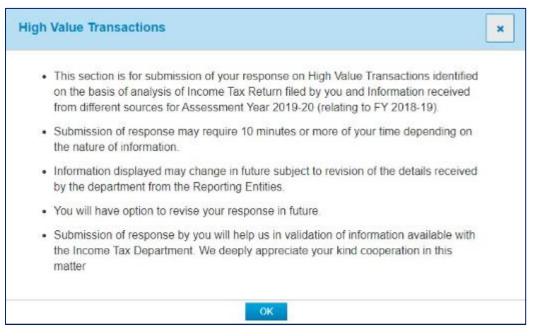

# 5.1. Information Summary

Taxpayer needs to click on Financial Year under **Significant Transactions**. The advisory message displays as provided in screen below. On clicking "OK" button, taxpayer can view information Summary.

| e-Ve    | wification Resources Feedback Help                                                                                                                                                                      |   |  |
|---------|---------------------------------------------------------------------------------------------------------------------------------------------------------------------------------------------------------|---|--|
| Ltd.)   | e-Campaign: Significant Transactions                                                                                                                                                                    | × |  |
| Sigr    | <ul> <li>This section is for submission of your response on information on significant financial<br/>transactions/activities for Financial Year 2019-2020.</li> </ul>                                   |   |  |
| F       | <ul> <li>Submission of response may require 10 minutes or more of your time depending on<br/>the nature of information.</li> </ul>                                                                      |   |  |
|         | <ul> <li>Information displayed may change in future subject to revision of the details received<br/>by the department from the Reporting Entities.</li> </ul>                                           |   |  |
|         | You will have option to revise your response in future.                                                                                                                                                 |   |  |
| ure     | <ul> <li>Submission of response by you will help us in validation of information available with<br/>the Income Tax Department. We deeply appreciate your kind cooperation in this<br/>matter</li> </ul> |   |  |
| Fund    |                                                                                                                                                                                                         |   |  |
| und     | ок                                                                                                                                                                                                      |   |  |
| ible Pr | operty 1,90,00,000                                                                                                                                                                                      |   |  |

**Figure 8 Guidance Note** 

Upon clicking on "OK" button in above screen, the Information summary screen displays having aggregated summary of all information. The information is available for submission of response. To View details of the information, taxpayer needs to click on the ">" button to view information detail.