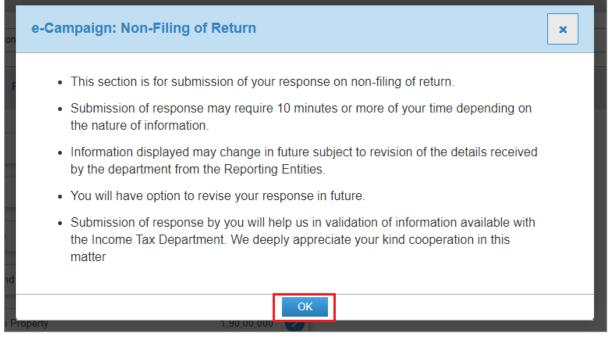

# 5.1. Information Summary

Taxpayer needs to click on Financial Year under **Significant Transactions**. The advisory message displays as provided in screen below. On clicking "OK" button, taxpayer can view information Summary.

| e-Ve    | wification Resources Feedback Help                                                                                                                                                                      |   |  |
|---------|---------------------------------------------------------------------------------------------------------------------------------------------------------------------------------------------------------|---|--|
| Ltd.)   | e-Campaign: Significant Transactions                                                                                                                                                                    | × |  |
| Sigr    | <ul> <li>This section is for submission of your response on information on significant financial<br/>transactions/activities for Financial Year 2019-2020.</li> </ul>                                   |   |  |
| F       | <ul> <li>Submission of response may require 10 minutes or more of your time depending on<br/>the nature of information.</li> </ul>                                                                      |   |  |
|         | <ul> <li>Information displayed may change in future subject to revision of the details received<br/>by the department from the Reporting Entities.</li> </ul>                                           |   |  |
|         | You will have option to revise your response in future.                                                                                                                                                 |   |  |
| ure     | <ul> <li>Submission of response by you will help us in validation of information available with<br/>the Income Tax Department. We deeply appreciate your kind cooperation in this<br/>matter</li> </ul> |   |  |
| Fund    |                                                                                                                                                                                                         |   |  |
| und     | ок                                                                                                                                                                                                      |   |  |
| ible Pr | operty 1,90,00,000                                                                                                                                                                                      |   |  |

**Figure 8 Guidance Note** 

Upon clicking on "OK" button in above screen, the Information summary screen displays having aggregated summary of all information. The information is available for submission of response. To View details of the information, taxpayer needs to click on the ">" button to view information detail.