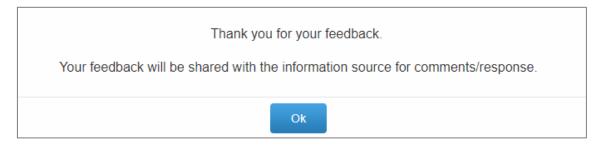

#### **Option E: Information is Denied**

In case the Taxpayer wants to disagree with the Information displayed, Option E may be selected for submission of feedback response.

| Thank you for your feedback.                                                    |  |
|---------------------------------------------------------------------------------|--|
| Your feedback will be shared with the information source for comments/response. |  |
| Ok                                                                              |  |