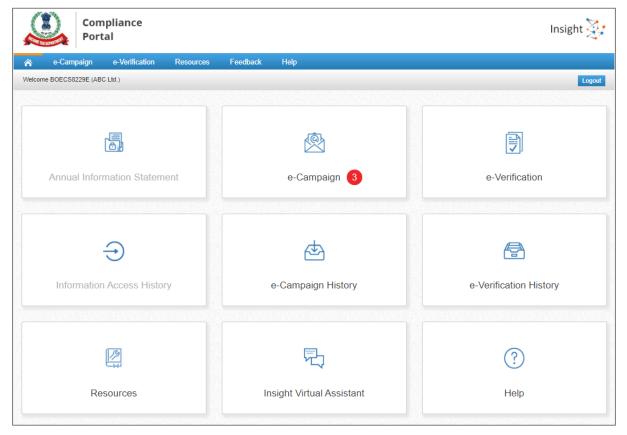

# 2.3. About e-Campaign

Under e-Campaign tab of Compliance Portal, information received from various sources related to the taxpayer are displayed for seeking feedback. The taxpayer is required to submit response on each information itemtocomplete the process of submission of response.

# 5. e-Campaign- Significant Transactions

Transactions reported to the Income Tax department during a financial year that are considered not in line with the profile of the taxpayer based on pre-defined rules are displayed to the taxpayer for feedback. These are displayed in the form of Information Summary.

Upon clicking e-Campaign on Compliance Portal landing page, below screen displays.

| Compliance<br>Portal          |                                        |           |          |                              |           |              | Insight 🔆                      |
|-------------------------------|----------------------------------------|-----------|----------|------------------------------|-----------|--------------|--------------------------------|
| In e-Campaign e-Verificati    | on AIS                                 | Resources | Feedback | Help                         |           |              |                                |
| Welcome BOECS8229E (ABC Ltd.) |                                        |           |          |                              |           |              | Logout                         |
| Home e-Campaign               |                                        |           |          |                              |           |              |                                |
| 感                             |                                        |           |          | R                            |           | Ø            | 2                              |
|                               | e-Campaign<br>Significant Transactions |           |          | Campaign<br>Filing of Return |           |              | n <b>paign</b><br>Transactions |
| F.Y. 2019-20                  | Pending                                | F.Y. 201  | 18-19    |                              | Pending   | F.Y. 2018-19 | Pending                        |
|                               |                                        | F.Y. 201  | 17-18    |                              | Submitted |              |                                |
|                               |                                        |           |          |                              |           |              |                                |

Figure 7 e-Campaign Page