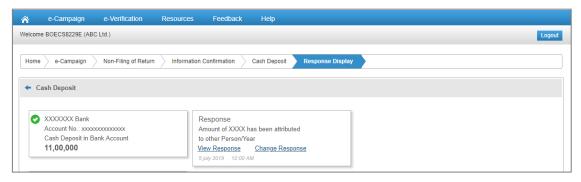

| 8      | e-Campaign e-Verification                                                                      | Resource | s Feedback                                                                                          | Help            |       |  |      |
|--------|------------------------------------------------------------------------------------------------|----------|-----------------------------------------------------------------------------------------------------|-----------------|-------|--|------|
| elcome | e BOECS8229E (ABC Ltd.)                                                                        |          |                                                                                                     |                 |       |  | Logo |
| Home   | > e-Campaign > Significant Transaction                                                         | is Cas   | h Deposit Respo                                                                                     | oonse Display   |       |  |      |
| 🗲 Ca   | ash Deposit                                                                                    |          |                                                                                                     |                 |       |  |      |
|        | XXXXXXX Bank<br>Account No.: x000000000000<br>Cash Deposit in Bank Account<br><b>11,00,000</b> |          | Response<br>Amount of XXXX I<br>to other Person/Ye<br><u>View Response</u><br>5 july 2019 . 12:00 A | Change Response | <br>] |  |      |
|        | YYYYYYYY Bank                                                                                  | ,        |                                                                                                     |                 |       |  |      |

Figure 23 Response Display - Option C

By clicking on "View Response" option from the above screen, the Taxpayer can view the response submitted by him.

|   | Confirmation Response Disp<br>Response | lay<br>Information relates to | other Dereen Veer         |              |         |          |  |  |
|---|----------------------------------------|-------------------------------|---------------------------|--------------|---------|----------|--|--|
|   |                                        | Self/Other<br>Person          | Person PAN & Name         | Relationship | F.Y.    | Amount   |  |  |
|   | Additional Details                     | Self                          | NA                        | NA           | 2017-18 | 5,00,000 |  |  |
|   |                                        | Other Person                  | AMPPL5544K (SURESH KUMAR) | Parent       | 2017-18 | 4,00,000 |  |  |
|   | Information Confirmed                  | 3,00,000                      |                           |              |         |          |  |  |
|   |                                        |                               | Cancel                    |              |         |          |  |  |
| y | >                                      |                               |                           |              |         |          |  |  |