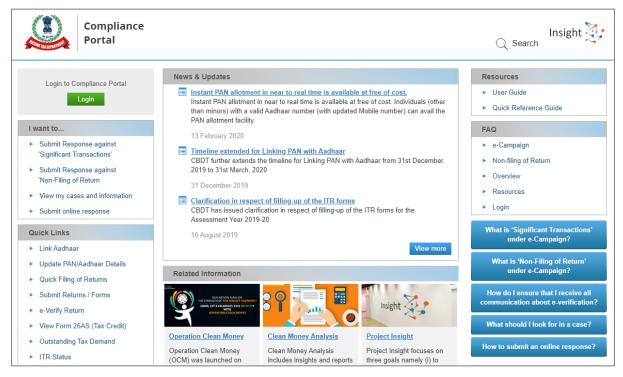

# 4. Accessing e-Campaign on Compliance Portal

Compliance Portal is a dedicated portal to enable e-verification i.e. for display of compliance issues and related information and capturing response on such issues.

Compliance Portal can be accessed through following steps:

Step 1: VisitCompliance Portal at <u>https://compliance.insight.gov.in</u>or at the URL <u>http://incometaxindiaefiling.gov.in</u>.Please remember that `Login 'to the portal is a precondition to visit Compliance Portal.On the left sidebar of the homepage, click the Login button available in the login section.

Figure 1 Compliance Portal Homepage

**Step 2**: User gets redirected to the e-filing portal. User can also use the URL <u>https://incometaxindiaefiling.gov.in</u> to access e-filing portal.

| e-Filing Any                              |            | हिन्दी About Us Feedback Accessibility Option                                                        |                                |
|-------------------------------------------|------------|------------------------------------------------------------------------------------------------------|--------------------------------|
| I Am                                      |            | A A A A                                                                                              | Search Q                       |
| Tax Payer     Professionals For Tax Audit |            | Attention Taxpayers                                                                                  | Register Yourself              |
| <ul> <li>e-Return Intermediary</li> </ul> |            | If your Income Tax Return is not<br>subject to any tax audit, the due date<br>for filing the same is | Registered User?<br>Login Here |
| Bulk PAN Verification User                | Days To Go | 31 <sup>st</sup> July, 2017                                                                          | Need Assistance?               |
| Tax Deductor and Collector                | 1          | Make correct disclosures<br>and file your Income Tax Return                                          |                                |